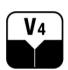

# V4 Bevelled Edge

These Laminate panels are equipped with a 45° bevelled edge all around. When joined together, a V-groove is created, which conveys a natural solid wood plank character.