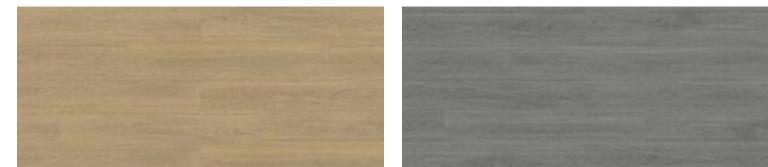

## The Norwegian Premium Laminate Flooring

Dimensions: 1/2" (thickness) x 7 3/4" (width) x 47 7/8" (length)

Bergen

Stavanger

Alesund