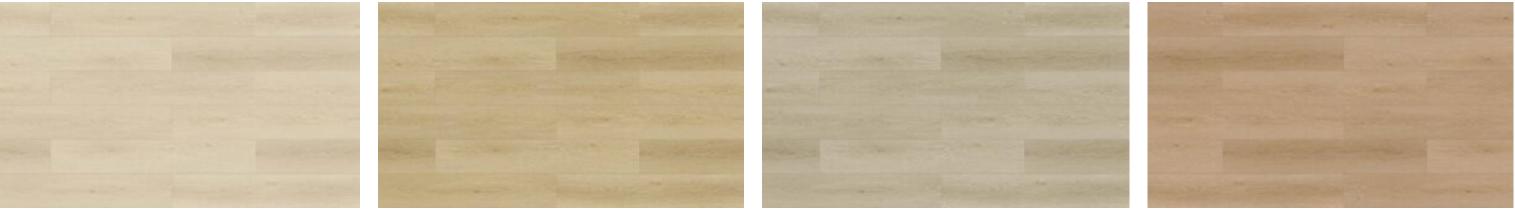

## The Norwegian Premium Laminate Flooring

Dimensions: 1/2" (thickness) x 7 3/4" (width) x 47 7/8" (length)

Bergen

Stavanger

Alesund